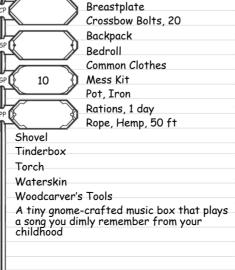

ATTUNEMENT SLOTS

EQUIPMENT

Fighting Style • PHB 72 -You adopt a fighting style specialty. Defense Fighting Style PHB - While you are wearing armor, you gain a +1 bonus to AC. Second Wind • PHB 72 - Once per short rest, you can use a bonus action to regain 1d10 + 1 HP. 1 / Short Rest · 1 Bonus Action