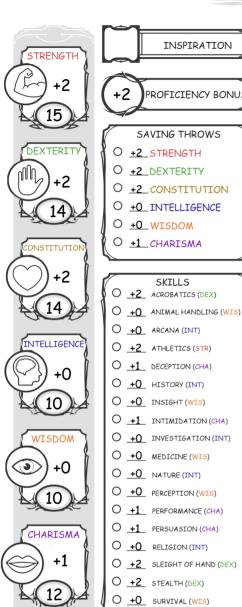

INSPIRATION

PROFICIENCY BONUS

SAVING THROWS

SKILLS

PASSIVE WISDOM (PERCEPTION)

OTHER PROFICIENCIES & LANGUAGES

| 12<br>MAXIMUM HP |            | 1d10 HIT DIE |
|------------------|------------|--------------|
| TEMPORARY HP     | CURRENT HP | DEATH SAVES  |