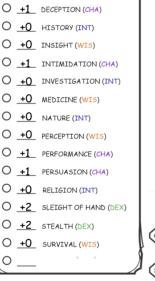

INSPIRATION

PROFICIENCY BONUS

SAVING THROWS

SKILLS

PASSIVE WISDOM (PERCEPTION)

OTHER PROFICIENCIES & LANGUAGES

| 12<br>MAXIMUM HP |            | 1d10 HIT DIE |
|------------------|------------|--------------|
| TEMPORARY HP     | CURRENT HP | DEATH SAVES  |