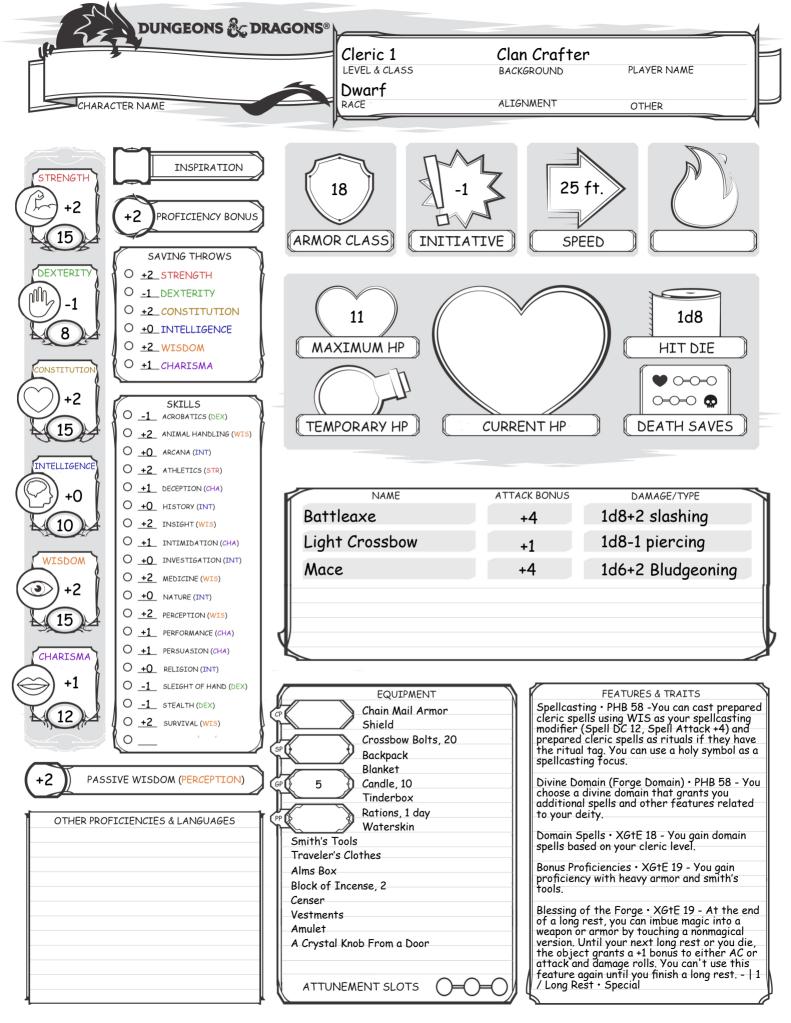

| 1-DED.               | Shut -                                                                                                                                                                                                                                                                                                                                                                                                                                                                                                                                                                                                                                                                                                                                                                                                          |        |        |  |  |
|----------------------|-----------------------------------------------------------------------------------------------------------------------------------------------------------------------------------------------------------------------------------------------------------------------------------------------------------------------------------------------------------------------------------------------------------------------------------------------------------------------------------------------------------------------------------------------------------------------------------------------------------------------------------------------------------------------------------------------------------------------------------------------------------------------------------------------------------------|--------|--------|--|--|
| F                    | AGE                                                                                                                                                                                                                                                                                                                                                                                                                                                                                                                                                                                                                                                                                                                                                                                                             | HEIGHT | WEIGHT |  |  |
| CHARACTER NAME       | EYES                                                                                                                                                                                                                                                                                                                                                                                                                                                                                                                                                                                                                                                                                                                                                                                                            | SKIN   | HAIR   |  |  |
| CHARACTER APPEARANCE |                                                                                                                                                                                                                                                                                                                                                                                                                                                                                                                                                                                                                                                                                                                                                                                                                 |        | SYMBOL |  |  |
|                      | HILL DWARF RACIAL TRAITS   Darkvision · BR 20 - You can see in darkness (shades of gray) up to 60 ft.   Dwarven Resilience · BR 20 - You have advantage on saves against poison and resistance against poison damage.   warven Combat Training · BR 20 - You have proficiency with the battleaxe, handaxe, light hammer, and warhammer.   Tool Proficiency · BR 20 - You gain proficiency with your choice of smith's tools, brewer's supplies, or mason's tools.   Stonecunning · BR 20 - Whenever you make an Intelligence (History) check related to the origin of stonework, you are considered proficient in the History skill and add double your proficiency bonus to the check.   Dwarven Toughness · BR 20 - Your hit point maximum increases by 1, and it increases by 1 every time you gain a level. |        |        |  |  |
| CHARACTER BACKSTORY  |                                                                                                                                                                                                                                                                                                                                                                                                                                                                                                                                                                                                                                                                                                                                                                                                                 |        |        |  |  |

| Ded.                             |          |                         |           |                           |          |                     |
|----------------------------------|----------|-------------------------|-----------|---------------------------|----------|---------------------|
| Cleric                           |          | Wisdom 12 +4            |           |                           |          |                     |
| SPELLCASTING<br>CLASS            |          | SPELLCASTING<br>ABILITY | SPE       | ELL SAVE DC               | SP       | ELL ATTACK<br>BONUS |
|                                  |          | 1                       |           |                           | N        |                     |
| 0 CANTRIPS                       | 3        |                         | $\square$ | <u>6</u>                  |          |                     |
| Thaumaturgy                      | o        |                         |           | <u>о</u>                  |          |                     |
| Spare the Dying                  |          |                         |           |                           |          |                     |
| Guidance                         |          |                         |           | •                         |          |                     |
|                                  |          |                         |           |                           |          |                     |
|                                  | 0        |                         |           | 0                         |          |                     |
|                                  |          |                         |           |                           |          |                     |
| SPELL                            | d        |                         |           |                           |          |                     |
| LEVEL SLOTS TOTAL SLOTS EXPENDED | •        |                         | }         | ►                         |          |                     |
|                                  |          |                         |           | 7                         | X        |                     |
| SPELL NAME                       | 0        |                         |           |                           | <u> </u> |                     |
| O Cure Wounds                    | 0        |                         |           | 0                         |          |                     |
| O_Guiding Bolt                   | $\wedge$ | - W                     |           |                           |          |                     |
| O Detect Magic<br>O Identify     | 4        | 2                       |           |                           |          |                     |
| O Searing Smite                  | •<br>•   |                         |           |                           |          |                     |
| 0                                | 0        |                         |           | 0                         |          |                     |
| 0                                | -        |                         |           |                           |          |                     |
| 0<br>0                           | 0<br>0   |                         |           | 0<br>0                    |          |                     |
| o                                | 0        |                         | >         | ×                         |          |                     |
| O                                | 0        |                         |           | 8                         | ×        |                     |
| O                                | 0        |                         |           | $\mathbf{V}_{\mathbf{V}}$ |          |                     |
| 0                                | 0        |                         |           | 0                         |          |                     |
|                                  | 0        |                         |           | 0<br>0                    |          |                     |
|                                  | 0        |                         |           | 0                         |          |                     |
| о                                | 0        |                         |           | 0                         |          |                     |
| 0                                | $\wedge$ |                         |           | 0                         |          |                     |
| 0<br>0                           | 5        | 2                       |           | ○                         |          |                     |
| 0                                | 0        |                         |           |                           | X        |                     |
| 0                                | 0        |                         |           | <u>9</u>                  | <u>}</u> |                     |
| 0                                | 0        |                         |           | 0                         |          |                     |
| 0                                | 0        |                         |           | 0                         |          |                     |
| 0                                | 0        |                         |           | 0<br>0                    |          |                     |
| °                                | 0        |                         |           | 0                         |          |                     |
| 0                                | 0        |                         |           | 0                         |          |                     |
| O                                | 0        |                         |           | 0                         |          |                     |
|                                  |          |                         |           | <u> </u>                  | ~        |                     |